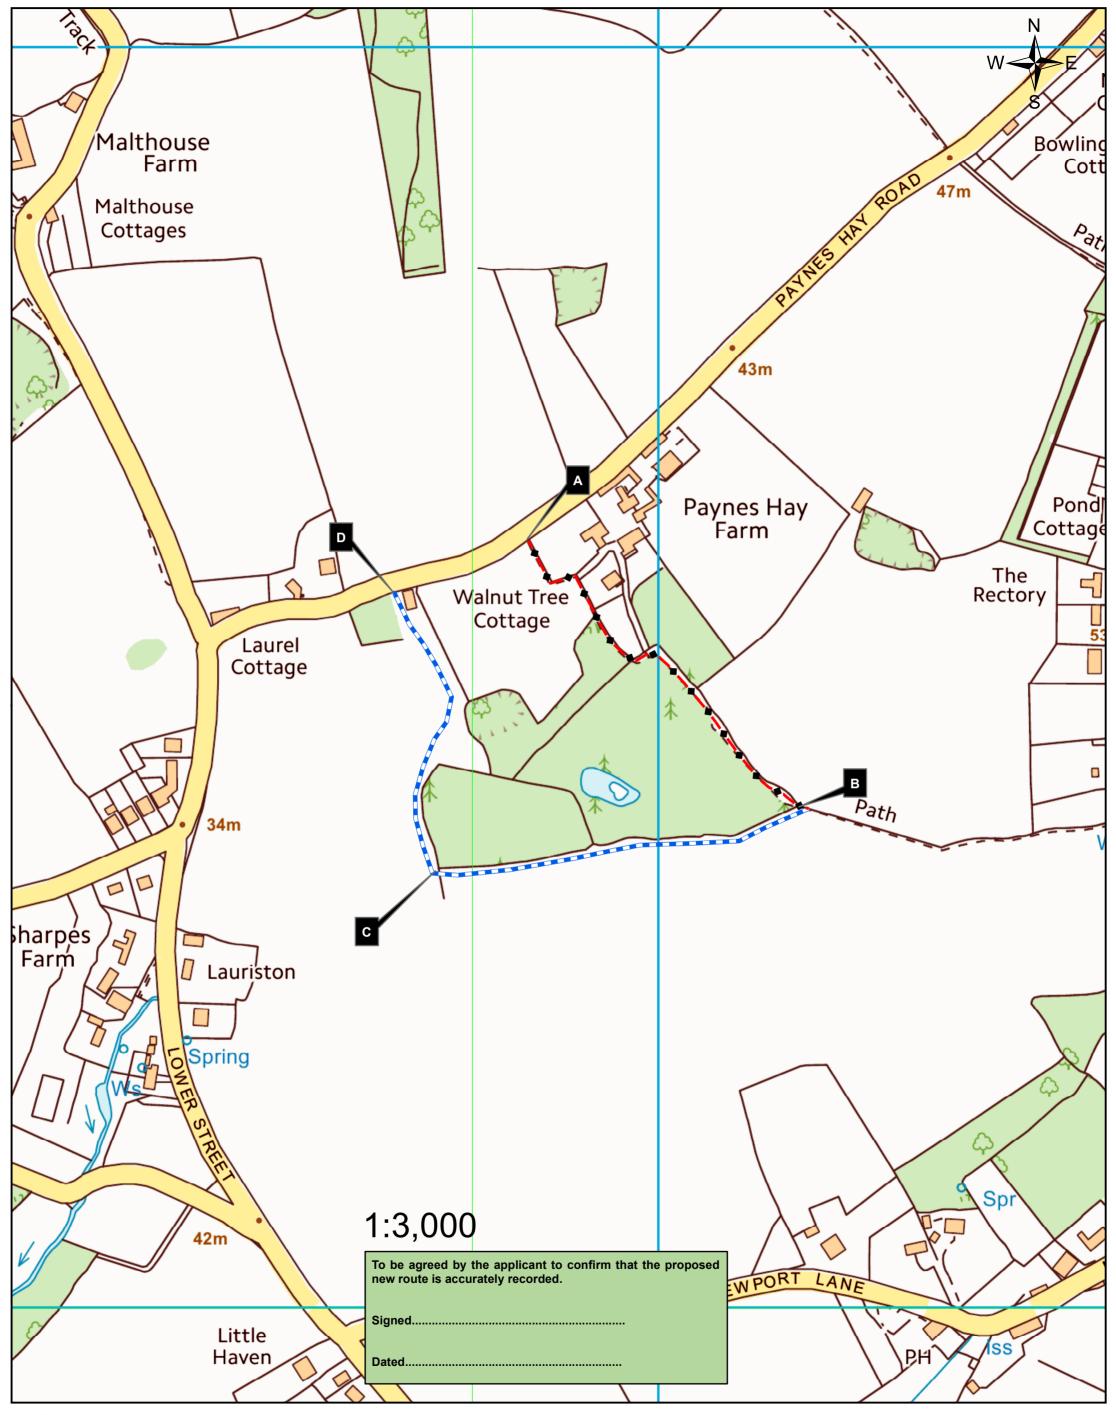

## Application to divert part of Braishfield footpath 4

Section of Right of Way to be Diverted

Proposed New Route of Right of Way

© Crown copyright and database rights 2018 Ordnance Survey [100019180]. Use of this data is subject to terms and conditions. You are granted a non-exclusive, royalty free, revocable licence solely to view the Licensed Data for non-commercial purposes for the period during which HCC makes it available. You are not permitted to copy, sub-license, distribute, sell or otherwise make available the Licensed Data to third parties in any form. Third party rights to enforce the terms of this licence shall be reserved to Ordnance Survey